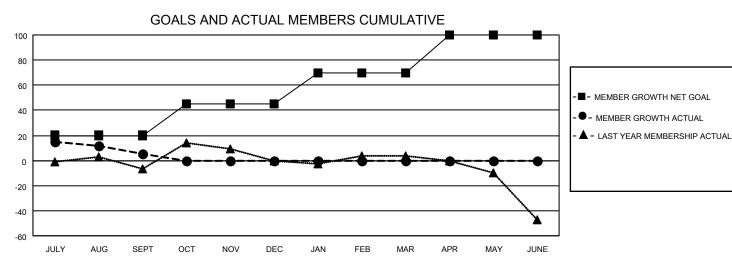

## MONTHLY MEMBERSHIP PROGRESS REPORT

LOCATION GEORGIA District 18 I Results as of: 9/30/2020

| Clubs         |               |             |               | Members               |                        |                         |                                                    |  |
|---------------|---------------|-------------|---------------|-----------------------|------------------------|-------------------------|----------------------------------------------------|--|
|               | RESULTS FOR   | R 2020-2021 |               | RESULTS FOR 2020-2021 |                        |                         |                                                    |  |
| QUARTER       | NEW CLUB GOAL | NEW CLUBS   | DROPPED CLUBS | QUARTER MEME          | BER GROWTH NET<br>GOAL | MEMBER GROWTH<br>ACTUAL | DROPPED<br>MEMBERS ACTUAL<br>(including transfers) |  |
| JULY/AUG/SEPT | 0             | 0           | 0             | JULY/AUG/SEPT         | 20                     | 48                      | 41                                                 |  |
| OCT/NOV/DEC   | 1             | 0           | 0             | OCT/NOV/DEC           | 25                     | 0                       | 0                                                  |  |
| JAN/FEB/MAR   | 0             | 0           | 0             | JAN/FEB/MAR           | 25                     | 0                       | 0                                                  |  |
| APR/MAY/JUNE  | 1             | 0           | 0             | APR/MAY/JUNE          | 30                     | 0                       | 0                                                  |  |